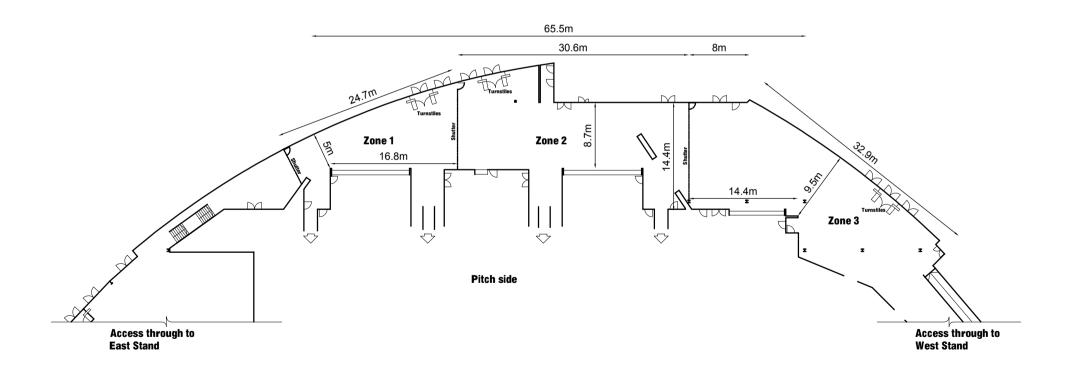

## **South Stand Concourse**

Combined area - 946.2m<sup>2</sup> Zone 1 - 175.4m<sup>2</sup> Zone 2 - 334.8m<sup>2</sup> Zone 3 - 436m<sup>2</sup> (Extent of area taken to the line of the ramp leading to the West Stand)

(Areas excludes WCs. Kiosks, lobbies and access to the pitch)

Ceiling height minimum 2.1m