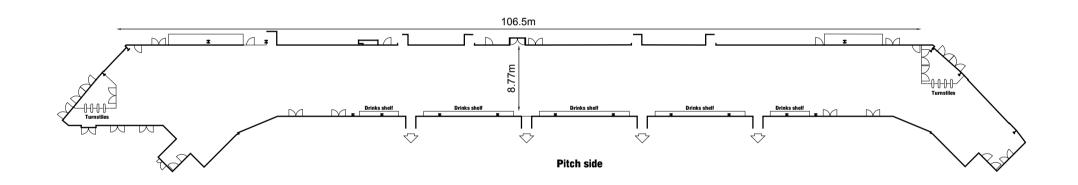

# **North Stand Concourse**

Area - 1188.4m<sup>2</sup> (excludes WCs. Kiosks, lobbies and access to the pitch)