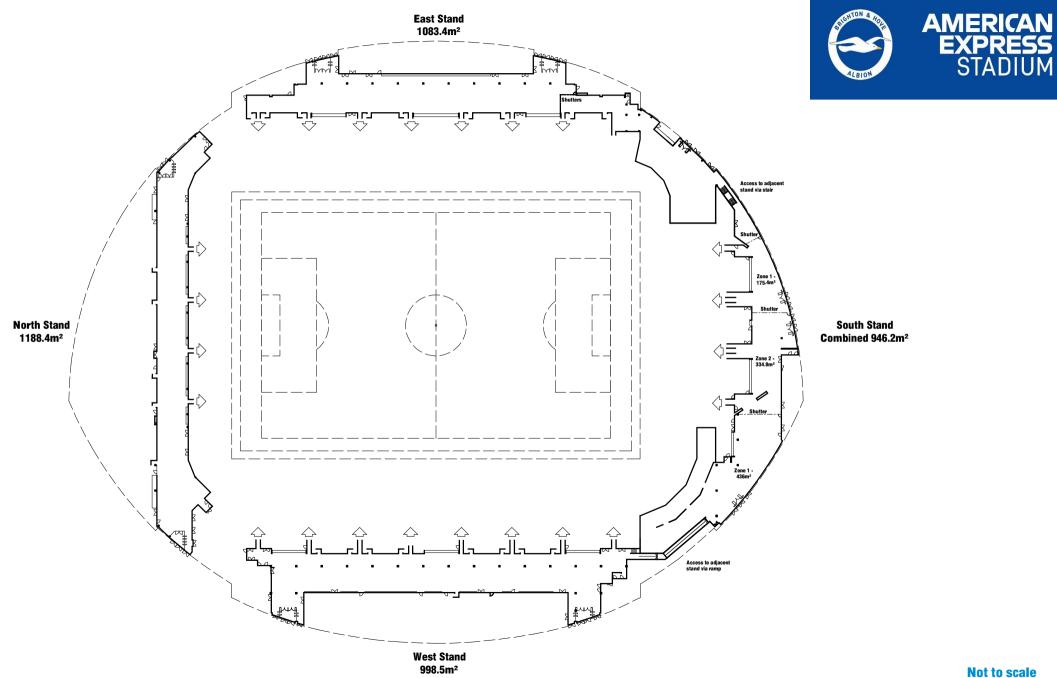

## **All Concourses**

# **North Stand Concourse**

Area - 1188.4m<sup>2</sup> (excludes WCs. Kiosks, lobbies and access to the pitch)

# **East Stand Concourse**

Area - 1083.4m<sup>2</sup> Extent of area is taken to the line of shutters through to the South Stand. (excludes WCs. Kiosks, lobbies and access to the pitch)

Ceiling height minimum 2.1m

## **South Stand Concourse**

Combined area - 946.2m<sup>2</sup> Zone 1 - 175.4m<sup>2</sup> Zone 2 - 334.8m<sup>2</sup> Zone 3 - 436m<sup>2</sup> (Extent of area taken to the line of the ramp leading to the West Stand)

(Areas excludes WCs. Kiosks, lobbies and access to the pitch)

Ceiling height minimum 2.1m

# **West Stand Lower Concourse**

Area - 1398.6m<sup>2</sup> (excludes WCs. Kiosks, lobbies and access to the pitch)

#### Ceiling height minimum 2.1m