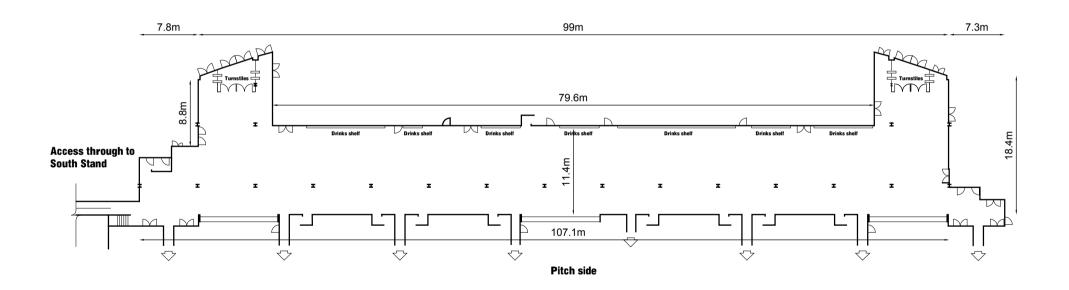

# **West Stand Lower Concourse**

Area - 1398.6m<sup>2</sup> (excludes WCs. Kiosks, lobbies and access to the pitch)

#### Ceiling height minimum 2.1m