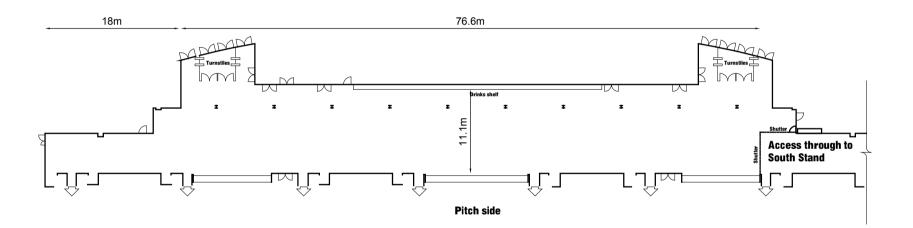

# **East Stand Concourse**

Area - 1083.4m<sup>2</sup> Extent of area is taken to the line of shutters through to the South Stand. (excludes WCs. Kiosks, lobbies and access to the pitch)

Ceiling height minimum 2.1m